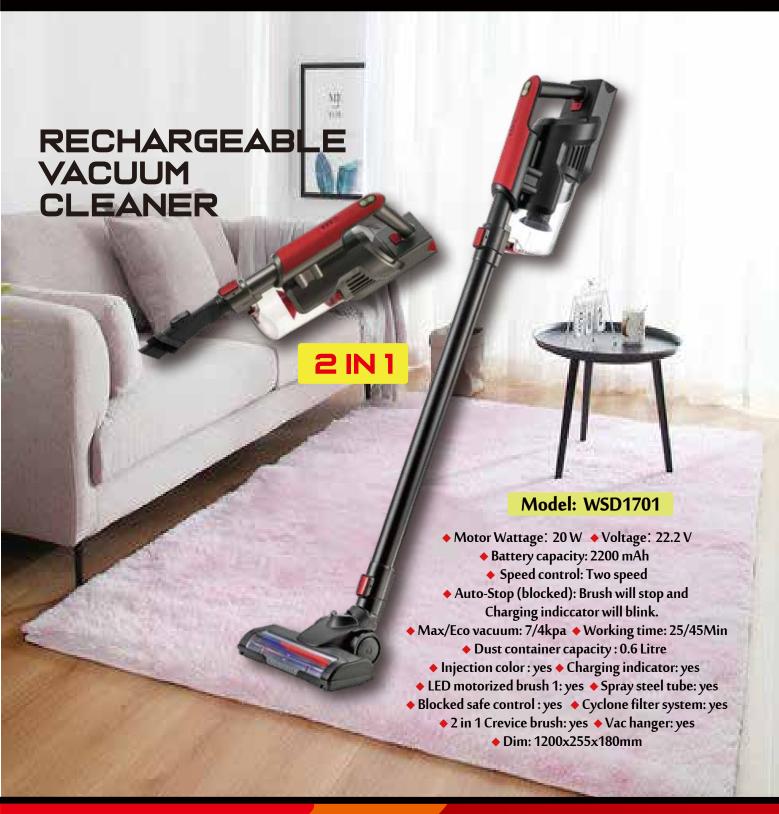

### CORDLESS VACUUM CLEANER

- ◆ 180-200W normal motor
- ◆ Power Speed: two ◆ Suction power: 7-9kpa
  - ♦ Running time:
- 13-15min. High mode / 30min. Standard mode
  - ◆ Charging time: 5-6 hours
  - ◆ Battery :22.2V 2200mAh Lithium Battery
    - Injection color
    - **♦** Safety Protection:

PCB system and also on battery pack system (including over-charging, over-discharging, over-discharging, over-heating, etc.)

- LED Indicator for Charging,
- Discharging and Power Capacity
  - ♦ Standard Accessories:
- ① Electric motorized power brush head,
  - 2 Multi crevice nozzle,
    - ③ Exten<mark>sion tube,</mark>
      - 4 Adaptor,
    - **(5)** Connecting joint
  - ◆ Dim: 305x117x225mm