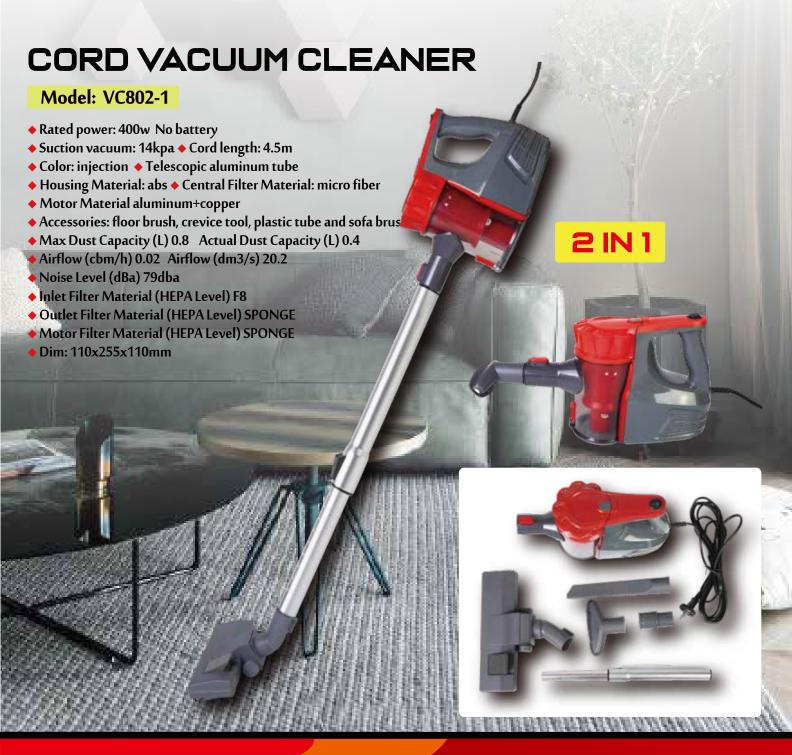

Collection Vacuum Cleaner

♦ input voltage:18V DC Nominal Power (W): 90W

2 IN 1

- ◆ Battery Type: Li-ion Battery Voltage/Capacity (mAh): 14.8V, 2200
- ◆ Adapter voltage: input:220-240V, 100V 50/60Hz,out put:18V 500mA
  - Detachable Battey, injection color, Electrical brush
  - Mechanical ,Motor Material: Alu. Housign Material: abs
- Standard Accessories Included: Charger, crevice nozzle & bristle head
- Water Capacity (L): N/A → Dust Capacity (L): ≥0.6L → Dust Full Indicator: No
  - ◆ Suction Vacuum (KPA): 8 KPA high speed ,4.5KPA low speed
- ◆ Variable speed:high speed and low speed ◆ Charging Time 4-5 hours Working Time (mins):
  20mins at high speed 40mins at low speed ◆ wall mounting /powder indicator/charging indicator
  - ◆ Noise Level: 75dba ◆ Motor /Outlet Filter Material (HEPA Level): H10
    - ◆ Central Filter Material: ABS
      - ◆ Dim: 1092x245x278mm