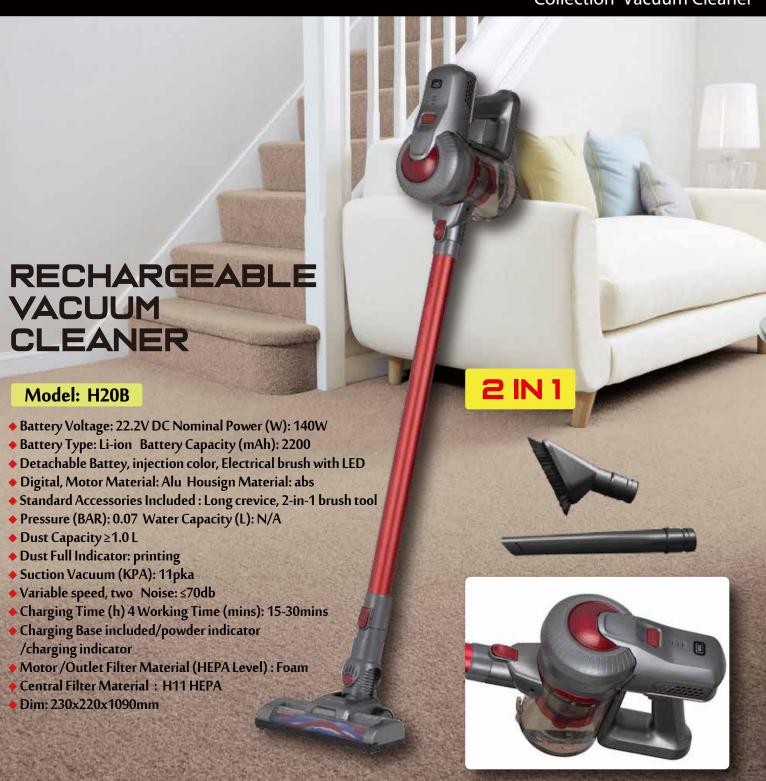

#### Collection Vacuum Cleaner

Collection Vacuum Cleaner

♦ input voltage:18V DC Nominal Power (W): 90W

2 IN 1

- ◆ Battery Type: Li-ion Battery Voltage/Capacity (mAh): 14.8V, 2200
- ◆ Adapter voltage: input:220-240V, 100V 50/60Hz,out put:18V 500mA
  - Detachable Battey, injection color, Electrical brush
  - Mechanical ,Motor Material: Alu. Housign Material: abs
- Standard Accessories Included: Charger, crevice nozzle & bristle head
- Water Capacity (L): N/A → Dust Capacity (L): ≥0.6L → Dust Full Indicator: No
  - ◆ Suction Vacuum (KPA): 8 KPA high speed ,4.5KPA low speed
- ◆ Variable speed:high speed and low speed ◆ Charging Time 4-5 hours Working Time (mins):
  20mins at high speed 40mins at low speed ◆ wall mounting /powder indicator/charging indicator
  - ◆ Noise Level: 75dba ◆ Motor /Outlet Filter Material (HEPA Level): H10
    - ◆ Central Filter Material: ABS
      - ◆ Dim: 1092x245x278mm