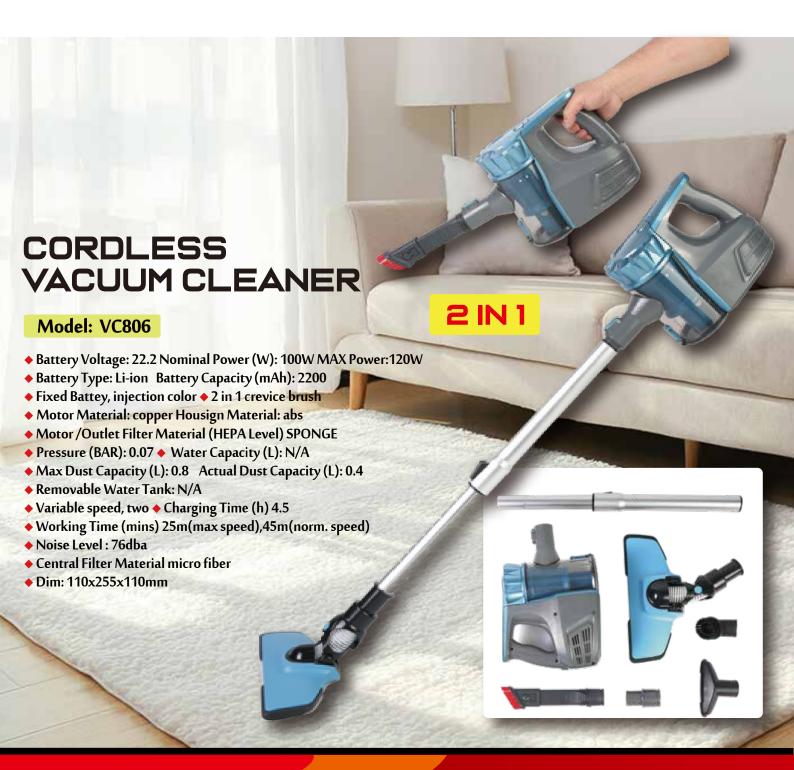

### CORDLESS VACUUM CLEANER

- ◆ 180-200W normal motor
- ◆ Power Speed: two ◆ Suction power: 7-9kpa
  - ♦ Running time:
- 13-15min. High mode / 30min. Standard mode
  - ◆ Charging time: 5-6 hours
  - ◆ Battery :22.2V 2200mAh Lithium Battery
    - Injection color
    - **♦** Safety Protection:

PCB system and also on battery pack system (including over-charging, over-discharging, over-discharging, over-heating, etc.)

- LED Indicator for Charging,
- Discharging and Power Capacity
  - ♦ Standard Accessories:
- ① Electric motorized power brush head,
  - 2 Multi crevice nozzle,
    - ③ Exten<mark>sion tube,</mark>
      - 4 Adaptor,
    - **(5)** Connecting joint
  - ◆ Dim: 305x117x225mm