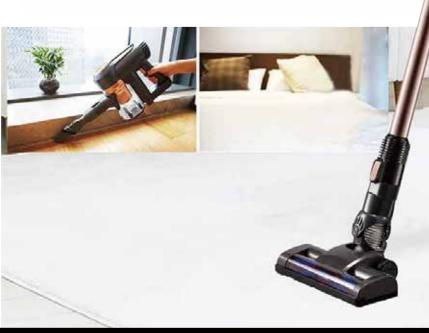

Collection Vacuum Cleaner

♦ input voltage:18V DC Nominal Power (W): 90W

2 IN 1

- ◆ Battery Type: Li-ion Battery Voltage/Capacity (mAh): 14.8V, 2200
- ◆ Adapter voltage: input:220-240V, 100V 50/60Hz,out put:18V 500mA
  - Detachable Battey, injection color, Electrical brush
  - Mechanical ,Motor Material: Alu. Housign Material: abs
- Standard Accessories Included: Charger, crevice nozzle & bristle head
- Water Capacity (L): N/A → Dust Capacity (L): ≥0.6L → Dust Full Indicator: No
  - ◆ Suction Vacuum (KPA): 8 KPA high speed ,4.5KPA low speed
- ◆ Variable speed:high speed and low speed ◆ Charging Time 4-5 hours Working Time (mins):
  20mins at high speed 40mins at low speed ◆ wall mounting /powder indicator/charging indicator
  - ◆ Noise Level: 75dba ◆ Motor /Outlet Filter Material (HEPA Level): H10
    - ◆ Central Filter Material: ABS
      - ◆ Dim: 1092x245x278mm