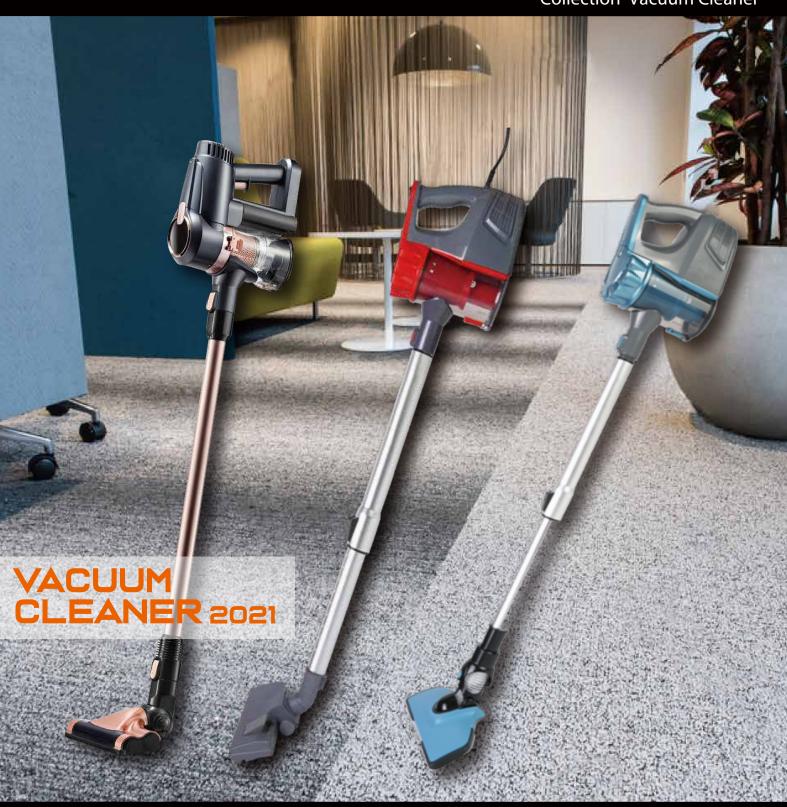

#### Collection Vacuum Cleaner

### CORDLESS VACUUM CLEANER







- ◆ 180-200W normal motor
- ◆ Power Speed: two ◆ Suction power: 7-9kpa
  - ♦ Running time:
- 13-15min. High mode / 30min. Standard mode
  - ◆ Charging time: 5-6 hours
  - ◆ Battery :22.2V 2200mAh Lithium Battery
    - Injection color
    - **♦** Safety Protection:

PCB system and also on battery pack system (including over-charging, over-discharging, over-discharging, over-heating, etc.)

- LED Indicator for Charging,
- Discharging and Power Capacity
  - ♦ Standard Accessories:
- ① Electric motorized power brush head,
  - 2 Multi crevice nozzle,
    - ③ Exten<mark>sion tube,</mark>
      - 4 Adaptor,
    - **(5)** Connecting joint
  - ◆ Dim: 305x117x225mm





Collection Vacuum Cleaner





♦ input voltage